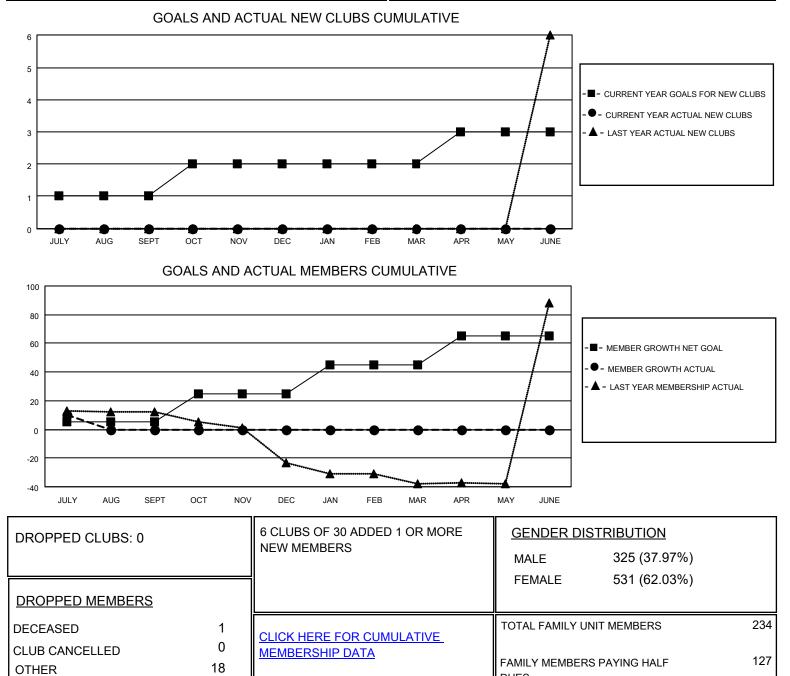

## LOCATION GUAM

District 204

Results as of: 7/31/2020

| Clubs                 |               |           |               | Members               |                         |                         |                                                    |
|-----------------------|---------------|-----------|---------------|-----------------------|-------------------------|-------------------------|----------------------------------------------------|
| RESULTS FOR 2020-2021 |               |           |               | RESULTS FOR 2020-2021 |                         |                         |                                                    |
| QUARTER               | NEW CLUB GOAL | NEW CLUBS | DROPPED CLUBS |                       | MBER GROWTH NET<br>GOAL | MEMBER GROWTH<br>ACTUAL | DROPPED<br>MEMBERS ACTUAL<br>(including transfers) |
| JULY/AUG/SEPT         | 1             | 0         | 0             | JULY/AUG/SEPT         | 5                       | 29                      | 19                                                 |
| OCT/NOV/DEC           | 1             | 0         | 0             | OCT/NOV/DEC           | 20                      | 0                       | 0                                                  |
| JAN/FEB/MAR           | 0             | 0         | 0             | JAN/FEB/MAR           | 20                      | 0                       | 0                                                  |
| APR/MAY/JUNE          | 1             | 0         | 0             | APR/MAY/JUNE          | 20                      | 0                       | 0                                                  |